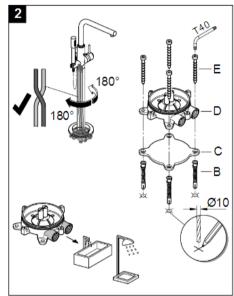

#### Essence

Single-lever bath mixer 1/2", floor mounted set for final installation for 45 984

without roughing-in-set

GROHE SilkMove 35 mm ceramic cartridge

with temperature limiter GROHE StarLight finish

without finishing trim set installation plate with 360° horizontal and 3° vertical adjustment installation depth 53-157 mm for bath mixers/spouts, depth compensation 104 mm installation depth 65-157 mm for shower mixers, depth compensation 92 mm two ½" female connections (hot/cold supplies) flushing plug Can take a single mixed supply GROHE Fresh retrofit set: enables access to concealed cistern