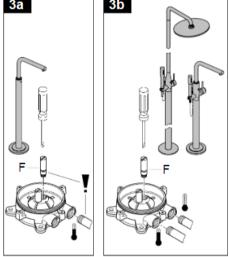

#### Essence

Single-lever bath mixer 1/2", floor mounted set for final installation for 45 984

without roughing-in-set

GROHE SilkMove 35 mm ceramic cartridge

with temperature limiter GROHE StarLight finish

without finishing trim set installation plate with 360° horizontal and 3° vertical adjustment installation depth 53-157 mm for bath mixers/spouts, depth compensation 104 mm installation depth 65-157 mm for shower mixers, depth compensation 92 mm two ½" female connections (hot/cold supplies) flushing plug Can take a single mixed supply GROHE Fresh retrofit set: enables access to concealed cistern