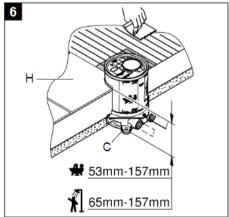

without finishing trim set installation plate with 360° horizontal and 3° vertical adjustment installation depth 53-157 mm for bath mixers/spouts, depth compensation 104 mm installation depth 65-157 mm for shower mixers, depth compensation 92 mm two ½" female connections (hot/cold supplies) flushing plug Can take a single mixed supply GROHE Fresh retrofit set: enables access to concealed cistern