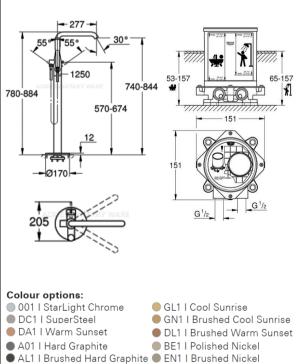

automatic diverter: bath/shower swivel spout with mousseur and stop limiter

projection 277 mm

integrated non-return valve in the shower outlet 1/2' with shower holder

hand shower Euphoria Cosmopolitan Stick (27 806 000) 7.6 l/min.

without finishing trim set installation plate with 360° horizontal and 3° vertical adjustment installation depth 53-157 mm for bath mixers/spouts, depth compensation 104 mm installation depth 65-157 mm for shower mixers, depth compensation 92 mm two ½" female connections (hot/cold supplies) flushing plug Can take a single mixed supply GROHE Fresh retrofit set: enables access to concealed cistern

Registration No. SB 18-0030

Dimensions L170 x W277 x H884 mm

Model 23491GN1 (Mixer)

45984001 (Mounting box)

Finish **Brushed Cool Sunrise** 

Manufacturer **GROHE Limited** 

Acme Sanitary Ware Co. Ltd Supplier