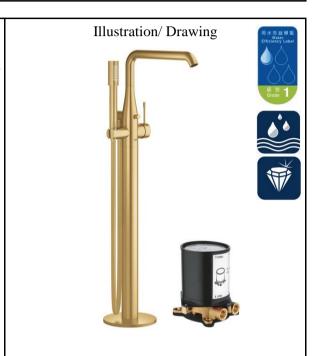

### SANITARY WARE SPECIFICATION SHEET

Item Descriptions GROHE (Germany) "Essence" Single-lever brushed cool sunrise free stand bath mixer with single functions hand spray; nominated flow rate **6.3 L/min** in WELS Grade 1;

Registration No. SB 18-0030

Dimensions L170 x W277 x H884 mm

Model 23491GN1 (Mixer)

45984001 (Mounting box)

Finish **Brushed Cool Sunrise** 

Manufacturer **GROHE Limited** 

Acme Sanitary Ware Co. Ltd Supplier

#### Essence

Single-lever bath mixer 1/2", floor mounted set for final installation for 45 984

without roughing-in-set

GROHE SilkMove 35 mm ceramic cartridge

with temperature limiter GROHE StarLight finish