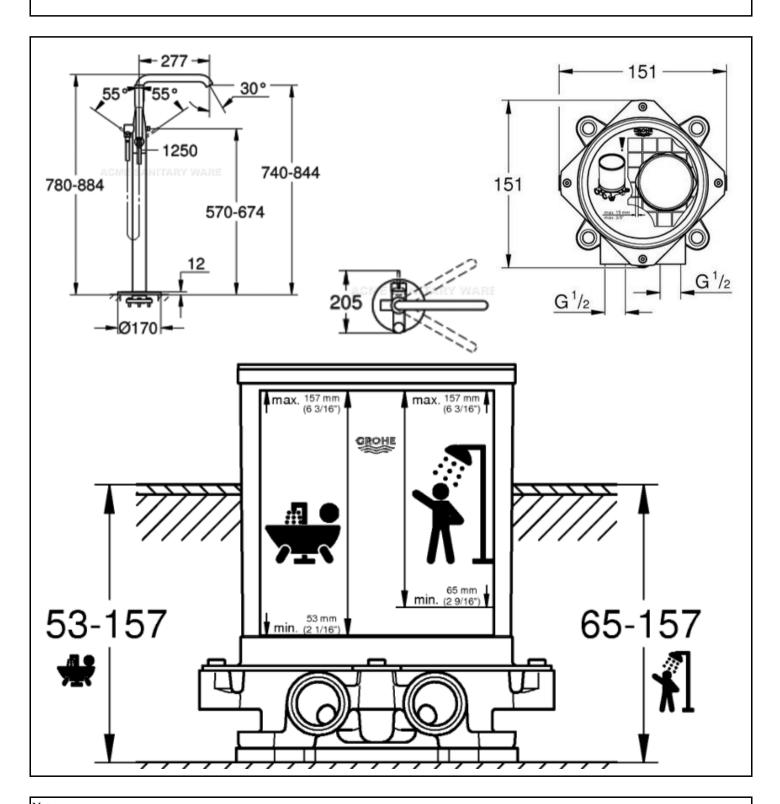

Registration No. SB 18-0030

Dimensions L170 x W277 x H884 mm

Model 23491GN1 (Mixer)

45984001 (Mounting box)

Finish **Brushed Cool Sunrise** 

Manufacturer **GROHE Limited** 

Acme Sanitary Ware Co. Ltd Supplier

#### Essence

Single-lever bath mixer 1/2", floor mounted set for final installation for 45 984

without roughing-in-set

GROHE SilkMove 35 mm ceramic cartridge

with temperature limiter GROHE StarLight finish

automatic diverter: bath/shower swivel spout with mousseur and stop limiter

projection 277 mm

integrated non-return valve in the shower outlet 1/2' with shower holder

hand shower Euphoria Cosmopolitan Stick (27 806 000) 7.6 l/min.

Silverflex shower hose 1250 mm 1/2" x 1/2" (28

protected against backflow

min. recommended pressure 1.0 bar 1 Spray: Normal

• Metal

GROHE EcoJoy 1.75 gpm (6.6 l/min) flow limiter

- GROHE DreamSpray perfect spray pattern
- GROHE StarLight chrome finish
- SpeedClean anti-lime system
- Inner WaterGuide for a longer life
- Universal mounting system (fits all standard shower hoses)
- · Suitable for instantaneous heater

without finishing trim set installation plate with 360° horizontal and 3° vertical adjustment installation depth 53-157 mm for bath mixers/spouts, depth compensation 104 mm installation depth 65-157 mm for shower mixers, depth compensation 92 mm two ½" female connections (hot/cold supplies) flushing plug Can take a single mixed supply GROHE Fresh retrofit set: enables access to concealed cistern